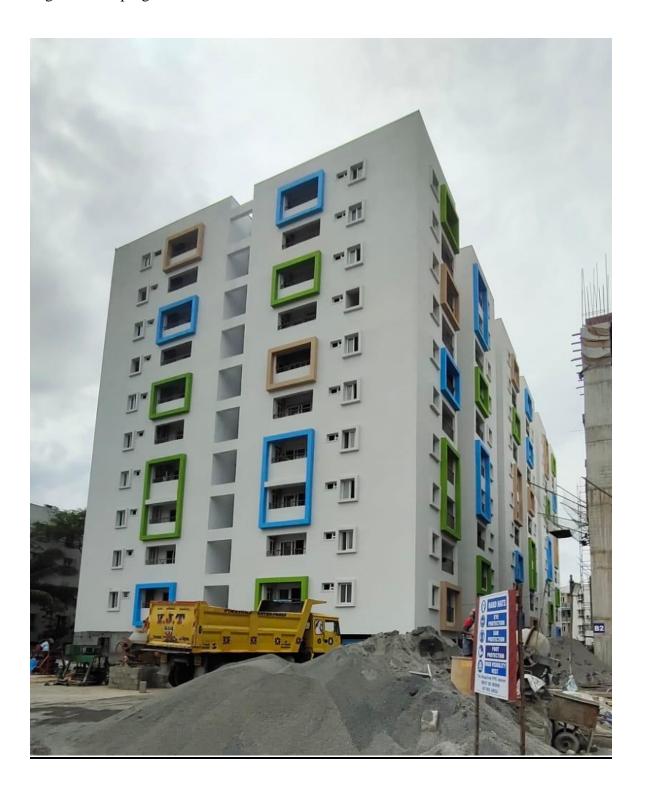

#### **♦** External Plastering

- In South Side Elevation 100% completed.
- In East Side Elevation 95% completed.
- In West Side Elevation 95% completed.
- In North Side Elevation 95% completed.
- **Model Flat** Finishing works 90% completed.

#### **♦** External Plastering

- In North Side Elevation 100% completed.
- In West Side Elevation 95% completed.
- In East Side Elevation 95% completed.
- In South Side Elevation 95% completed.
- **Model Flat** Finishing works 90% completed.