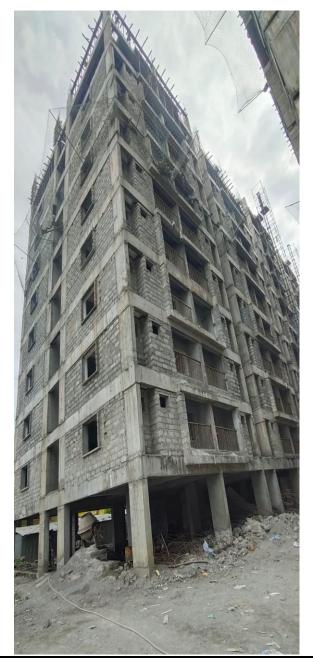

#### ♦ Primer

1<sup>st</sup> Coat 95% completed. 2<sup>nd</sup> Coat 95% completed.

• **Model Flat** Finishing works 90% completed.

| BLOCK    | STATUS UPTO PREVIOUS MONTH                                                                                                                                                                                                                                                                                                                                                                                                                                                                                                                                                                                                                                                                   | STATUS AS ON 30th JUNE-2023                                                                                                                                                                                                                                                                                                                                                                                                                                                                                                                                                                                                                                                                                                                                                                   |
|----------|----------------------------------------------------------------------------------------------------------------------------------------------------------------------------------------------------------------------------------------------------------------------------------------------------------------------------------------------------------------------------------------------------------------------------------------------------------------------------------------------------------------------------------------------------------------------------------------------------------------------------------------------------------------------------------------------|-----------------------------------------------------------------------------------------------------------------------------------------------------------------------------------------------------------------------------------------------------------------------------------------------------------------------------------------------------------------------------------------------------------------------------------------------------------------------------------------------------------------------------------------------------------------------------------------------------------------------------------------------------------------------------------------------------------------------------------------------------------------------------------------------|
| B2 BLOCK | <ul> <li>Structure Work.</li> <li>Completed         <ul> <li>Upto Fourth floor level slab – R.C.C 100% completed.</li> <li>Fourth floor Columns Concrete 100% completed.</li> <li>Fifth floor level slab – 1<sup>st</sup> half Concrete 100% completed.</li> <li>Fifth floor Columns Concrete 35% completed.</li> </ul> </li> <li>On Progress         <ul> <li>Shuttering works for 2<sup>nd</sup> half of Fifth floor level slab 90% completed and balance works on progress.</li> </ul> </li> <li>Internal Finishing Work.</li> <li>Block Work         <ul> <li>First floor 90% completed.</li> <li>Second floor 80% completed.</li> <li>Third floor 50% completed.</li> </ul> </li> </ul> | <ul> <li>Structure Work.</li> <li>Completed         <ul> <li>Upto Fifth floor level slab – R.C.C 100% completed.</li> <li>Fifth floor Columns Concrete 50% completed.</li> </ul> </li> <li>On Progress         <ul> <li>Shuttering works for 1<sup>st</sup> half of Sixth floor level slab 70% completed and balance works on progress.</li> </ul> </li> <li>Internal Finishing Work.</li> <li>Block Work         <ul> <li>First floor 90% completed.</li> <li>Second floor 85% completed.</li> <li>Third floor 80% completed.</li> </ul> </li> <li>Ceiling Plastering         <ul> <li>First floor 50% completed.</li> </ul> </li> <li>Second floor 40% completed.</li> <li>Second floor 40% completed.</li> <li>Second floor 40% completed.</li> <li>Second floor 40% completed.</li> </ul> |

| BLOCK    | STATUS UPTO PREVIOUS MONTH                                                                                                                                                                                                         | STATUS AS ON 30th JUNE-2023                                                                                                                                                                                                        |  |
|----------|------------------------------------------------------------------------------------------------------------------------------------------------------------------------------------------------------------------------------------|------------------------------------------------------------------------------------------------------------------------------------------------------------------------------------------------------------------------------------|--|
|          | <ul> <li>Structure Work.</li> <li>Completed</li> <li>Upto Terrace floor level slab -<br/>R.C.C 100% completed.</li> </ul>                                                                                                          | <ul> <li>Structure Work.</li> <li>Completed</li> <li>Upto Terrace floor level slab -<br/>R.C.C 100% completed.</li> </ul>                                                                                                          |  |
|          | ■ Terrace floor Parapet Columns<br>Concrete 100% completed.                                                                                                                                                                        | ■ Terrace floor Parapet Column<br>Concrete 100% completed.                                                                                                                                                                         |  |
|          | Lift Head room (4 out of 4) - Slab Concrete 100% completed.                                                                                                                                                                        | ■ Lift Head room (4 out of 4) - Slab Concrete 100% completed.                                                                                                                                                                      |  |
|          | <ul> <li>Over Head Water Tank</li> <li>(a) Base Slab Concrete (3 out of 3) - 100% completed.</li> <li>(b) Wall Concrete (3 out of 3) - 100% completed.</li> <li>(c) Top Cover slab Concrete (3 out of 3 100% completed.</li> </ul> | <ul> <li>Over Head Water Tank</li> <li>(a) Base Slab Concrete (3 out of 3) - 100% completed.</li> <li>(b) Wall Concrete (3 out of 3) - 100% completed.</li> <li>(c) Top Cover slab Concrete (3 out of 3 100% completed.</li> </ul> |  |
|          | • Internal Finishing Work.                                                                                                                                                                                                         | Internal Finishing Work.                                                                                                                                                                                                           |  |
| C1 BLOCK | <ul> <li>Block Work</li> <li>Upto Tenth floor 95% completed.</li> <li>Terrace Parapet Wall 95% completed.</li> </ul>                                                                                                               | <ul> <li>Block Work</li> <li>Upto Tenth floor 95% completed.</li> <li>Terrace Parapet Wall 95% completed.</li> </ul>                                                                                                               |  |
|          | ◆ Ceiling Plastering  ■ Stilt floor 90% completed.  ■ First floor to Tenth floor 95% completed.                                                                                                                                    | <ul> <li>Ceiling Plastering</li> <li>Stilt floor 90% completed.</li> <li>First floor to Tenth floor 95% completed.</li> </ul>                                                                                                      |  |
|          | ◆ Wall Plastering ■ First floor to Tenth floor 95% completed.                                                                                                                                                                      | ◆ Wall Plastering • First floor to Tenth floor 95% completed.                                                                                                                                                                      |  |
|          | ◆ Wall Putty work – 1 <sup>st</sup> Coat  • First floor to Tenth floor 95% completed.                                                                                                                                              | <ul> <li>♦ Wall Putty work – 1<sup>st</sup> Coat</li> <li>• First floor to Tenth floor 95% completed.</li> </ul>                                                                                                                   |  |
|          | ◆ Fixing of Balcony Rails  ■ Balcony railing work 90% completed.                                                                                                                                                                   | ◆ Fixing of Balcony Rails  ■ Balcony railing work 90% completed.                                                                                                                                                                   |  |
|          | <ul> <li>Fixing of Staircase Hand Rails</li> <li>Staircase 1 - Upto Tenth floor 90% completed.</li> <li>Staircase 2 - Upto Fifth floor 90% completed.</li> <li>Staircase 3 - Upto Fifth floor 60% completed.</li> </ul>            | <ul> <li>Fixing of Staircase Hand Rails</li> <li>Staircase 1 - Upto Tenth floor 90% completed.</li> <li>Staircase 2 - Upto Fifth floor 90% completed.</li> <li>Staircase 3 - Upto Fifth floor 75% completed.</li> </ul>            |  |