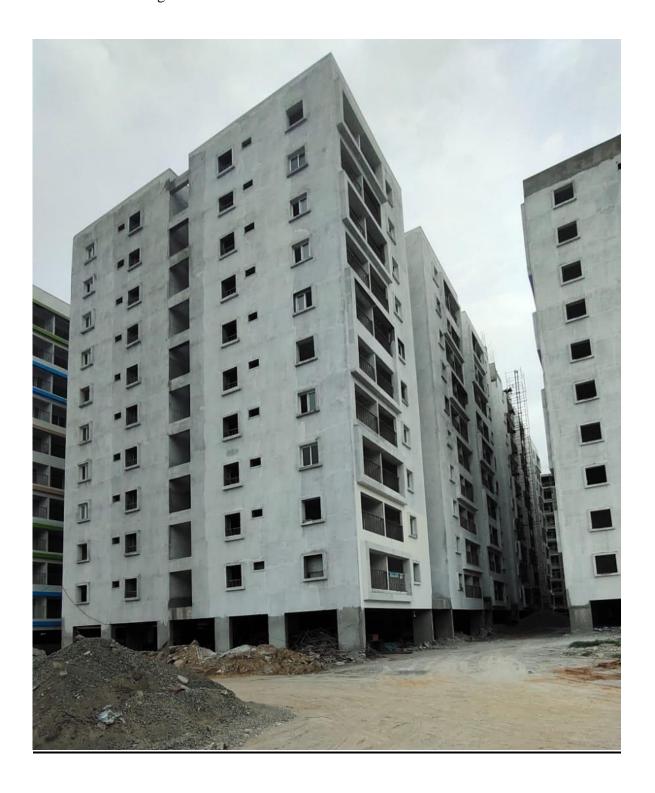

A2</u>: Terrace Floor level slab  $-1^{st}$  Half Concrete casting 100% completed. Parapet columns 40% completed. External Plastering on progress





**Block B1:** Lift Installation works on progress. Fixing of UPVC Windows on progress. External Painting works on progress.



**Block B2:** Fifth Floor Level slab concrete casting 100% completed. Shuttering works for 1<sup>st</sup> half of Sixth floor level slab on progress. Fifth floor Columns concrete 50% completed





\

**Block C1:** External Plastering overall 95% completed. 2<sup>nd</sup> Coat of Primer 95% completed. Lift Installation works on Progress. Terrace weathering course work 70% completed.



**Block C2:** External plastering overall 95% completed. 1<sup>st</sup> Coat Primer 95% completed. Lift Erection works on Progress.



**Block C3:** External Plastering 90% completed. 1st Coat Primer 95% completed.



### View of C1, C2 & C3 Block



**Block D1:** External plastering overall 95% completed. 1st Coat Primer 95% completed.



**Block D2:** Over Head Water Tank 100% completed. Lift installation works on progress. Terrace weathering course on progress. External Painting works on progress



**Block D3:** External Plastering work overall 95% completed. 1<sup>st</sup> Coat of Primer 95% completed. Tiling works on progress.



#### **QUALITY CONTROL**

#### **DURING CONSTRUCTION FOLLOWING QUALITY CONTROL TESTS CONDUCTED AT SITE:**

| Sl.No. | Materials                                                       | Source from                                                           | Test Done     | Result