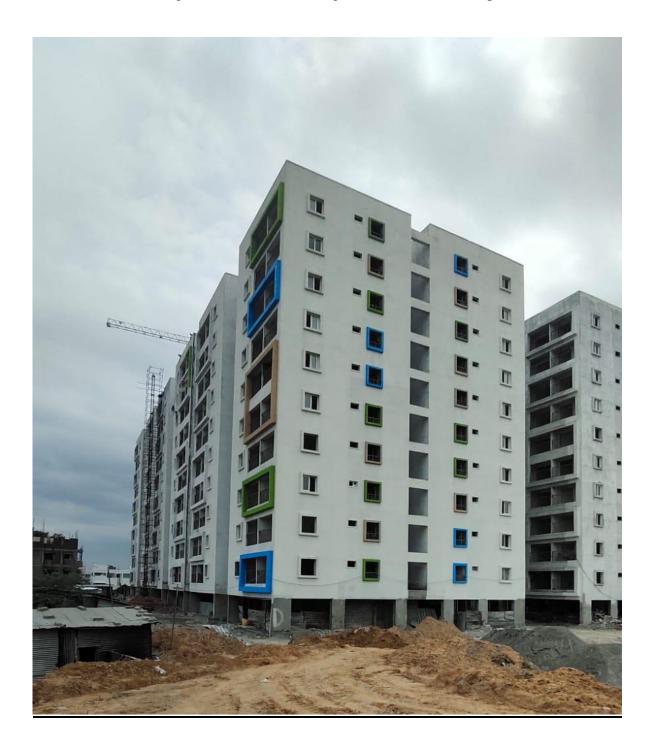

#### **♦** External Plastering

- In North Side Elevation 100% completed.
- In East Side Elevation 95% completed
- In West Side Elevation 95% completed.
- In South Side Elevation 95% completed.

#### **♦** External Plastering

- In West Side Elevation 100% completed.
- In North Side Elevation 95% completed.
- In South Side Elevation 95% completed.
- In East Side Elevation 95% completed.
- **Model Flat** Finishing works 90% completed.