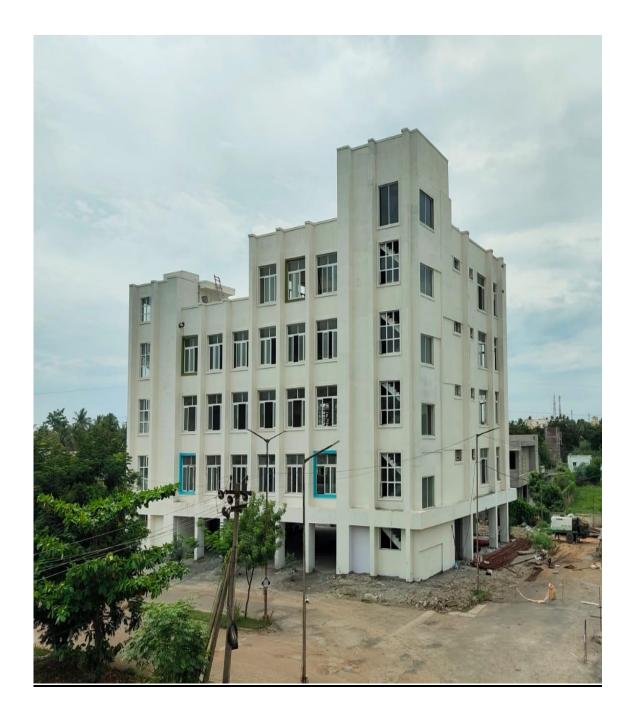

#### **♦** External Plastering

- In South Side Elevation 100% completed.
- In East Side Elevation 95% completed.
- In West Side Elevation 95% completed.
- In North Side Elevation 95% completed.
- **Model Flat** Finishing works 90% completed.

#### **♦** External Plastering

- In North Side Elevation 100% completed.
- In West Side Elevation 95% completed.
- In East Side Elevation 95% completed.
- In South Side Elevation 95% completed.
- **Model Flat** Finishing works 90% completed.

#### **♦** External Plastering

- In North Side Elevation 100% completed.
- In East Side Elevation 95% completed
- In West Side Elevation 95% completed.
- In South Side Elevation 95% completed.

#### **♦** External Plastering

- In West Side Elevation 100% completed.
- In North Side Elevation 95% completed.
- In South Side Elevation 95% completed.
- In East Side Elevation 95% completed.
- **Model Flat** Finishing works 90% completed.