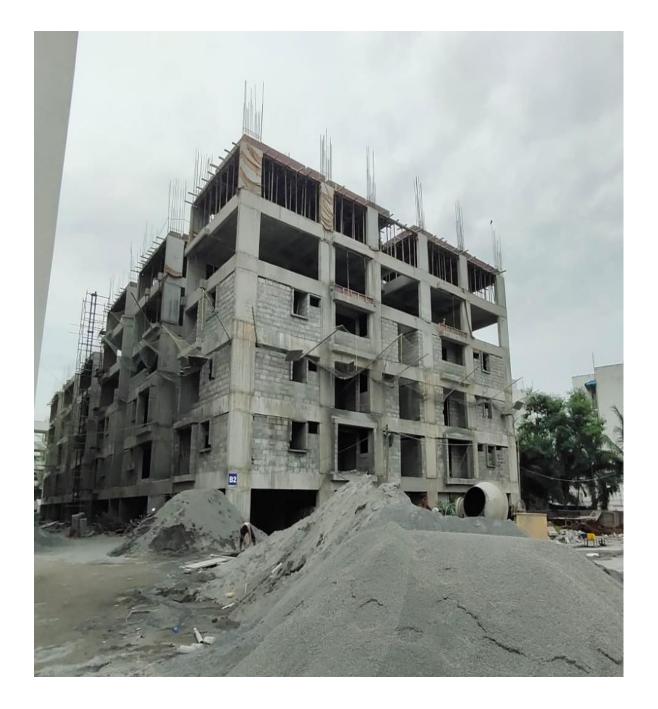

#### ♦ Primer

1<sup>st</sup> Coat 95% completed. 2<sup>nd</sup> Coat 95% completed.

• **Model Flat** Finishing works 90% completed.

| BLOCK    | STATUS UPTO PREVIOUS MONTH                                                                                                                                                                                                                                                                                                                                                                                                                                                                                                                                                                                                                                                                   | STATUS AS ON 30th JUNE-2023                                                                                                                                                                                                                                                                                                                                                                                                                                                                                                                                                                                                                                                                                                                                                                   |
|----------|----------------------------------------------------------------------------------------------------------------------------------------------------------------------------------------------------------------------------------------------------------------------------------------------------------------------------------------------------------------------------------------------------------------------------------------------------------------------------------------------------------------------------------------------------------------------------------------------------------------------------------------------------------------------------------------------|-----------------------------------------------------------------------------------------------------------------------------------------------------------------------------------------------------------------------------------------------------------------------------------------------------------------------------------------------------------------------------------------------------------------------------------------------------------------------------------------------------------------------------------------------------------------------------------------------------------------------------------------------------------------------------------------------------------------------------------------------------------------------------------------------|
| B2 BLOCK | <ul> <li>Structure Work.</li> <li>Completed         <ul> <li>Upto Fourth floor level slab – R.C.C 100% completed.</li> <li>Fourth floor Columns Concrete 100% completed.</li> <li>Fifth floor level slab – 1<sup>st</sup> half Concrete 100% completed.</li> <li>Fifth floor Columns Concrete 35% completed.</li> </ul> </li> <li>On Progress         <ul> <li>Shuttering works for 2<sup>nd</sup> half of Fifth floor level slab 90% completed and balance works on progress.</li> </ul> </li> <li>Internal Finishing Work.</li> <li>Block Work         <ul> <li>First floor 90% completed.</li> <li>Second floor 80% completed.</li> <li>Third floor 50% completed.</li> </ul> </li> </ul> | <ul> <li>Structure Work.</li> <li>Completed         <ul> <li>Upto Fifth floor level slab – R.C.C 100% completed.</li> <li>Fifth floor Columns Concrete 50% completed.</li> </ul> </li> <li>On Progress         <ul> <li>Shuttering works for 1<sup>st</sup> half of Sixth floor level slab 70% completed and balance works on progress.</li> </ul> </li> <li>Internal Finishing Work.</li> <li>Block Work         <ul> <li>First floor 90% completed.</li> <li>Second floor 85% completed.</li> <li>Third floor 80% completed.</li> </ul> </li> <li>Ceiling Plastering         <ul> <li>First floor 50% completed.</li> </ul> </li> <li>Second floor 40% completed.</li> <li>Second floor 40% completed.</li> <li>Second floor 40% completed.</li> <li>Second floor 40% completed.</li> </ul> |